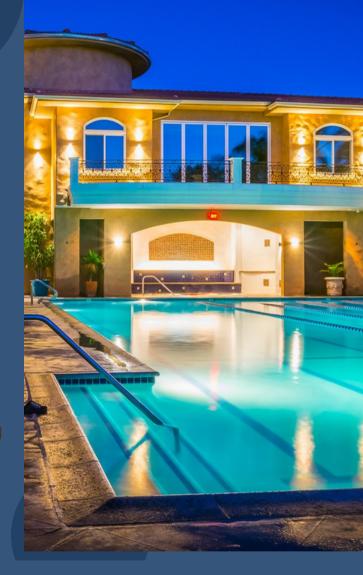

### Outdoor Lap Pool

Pools

# Health & Fitness <u>Amenities</u>

Multiple Weight & Cardio Facilities

Lap Pool with a large free swim area & a Kid's Pool

Sauna, Steam Room & Multiple Spas

Wide range of group exercise classes

Resort style Lounge & Restaurant, Coffee Bar & Seasonal Outdoor Cafe