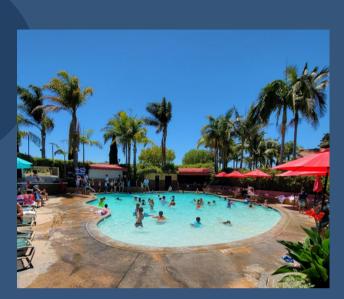

# Health & Fitness <u>Amenities</u>

Multiple Weight & Cardio Facilities

Lap Pool with a large free swim area & a Kid's Pool

Sauna, Steam Room & Multiple Spas

Wide range of group exercise classes

Resort style Lounge & Restaurant, Coffee Bar & Seasonal Outdoor Cafe

### Outdoor Lap Pool

Pools

### Beach Entry Kid's Pool

Yoga

Spin

Aerobics

Mat Pilates

Dance

And More!

Schedule <u>Here</u>