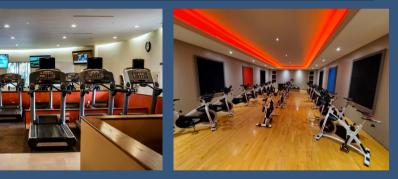

# **Gym Facilities**

# Health & Fitness <u>Amenities</u>

Multiple Weight & Cardio Facilities

Lap Pool with a large free swim area & a Kid's Pool

Sauna, Steam Room & Multiple Spas

Wide range of group exercise classes

Resort style Lounge & Restaurant, Coffee Bar & Seasonal Outdoor Cafe