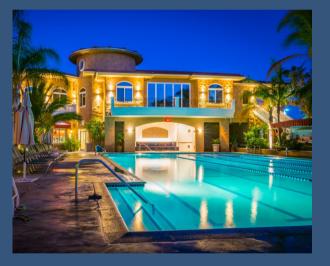

# Health & Fitness <u>Amenities</u>

Multiple Weight & Cardio Facilities

Lap Pool with a large free swim area & a Kid's Pool

Sauna, Steam Room & Multiple Spas

Wide range of group exercise classes

Resort style Lounge & Restaurant, Coffee Bar & Seasonal Outdoor Cafe

### Outdoor Lap Pool

Pools